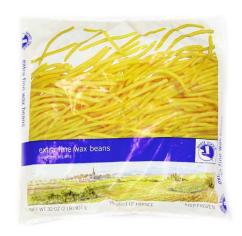

# Extra Fine Wax Beans

White Toque

**40012** 

### **COUNTRY OF ORIGIN: FRANCE**

White Toque's line of gourmet vegetables is selected from the highest grade of specialty vegetables. Those vegetables are preserved by individually quick freezing each piece to retain texture and flavor of the fresh produce. Our Extra Fine Wax Beans are grown in France, where they are called Haricots Beurre. Their delicate taste and perfect crispness will delight the gourmet eater. These tiny wax beans can be used in many recipes in salads or as a side dish.