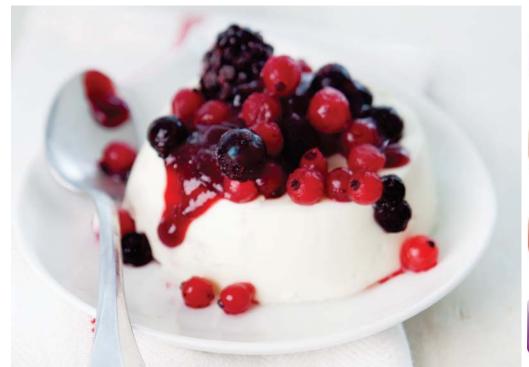

## **COULIS**

Use as a dessert sauce, ice cream topping or cocktail ingredient.

Shelf life; 3 years frozen at 0°F 8 days in the refrigerator once opened

Our fruit coulis can be stored at room temperature once thawed BEFORE opening for up to 3 months.