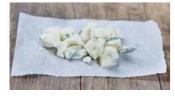

Gorgonzola is one of the world's oldest blue-veined cheeses.

NAME

57208 Gorgonzola Crumble 2 / 11lb

PACK / SIZE

25 slices per bag