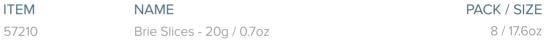

#### **MOZZARELLA**

Produced with 80% buffalo and 20% cow's milk. The texture and flavor is on par with fresh mozzarella from Italy, without the perishability. Use in pizza and in salads.

| ITEM  | NAME                   | PACK / SIZE |
|-------|------------------------|-------------|
| 57105 | Mozzarella Pearls - 1g | 4 / 4.4lb   |