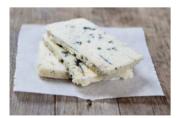

## **BLUE CHEESE**

Sharp and salty.

ITFM

| 11 - 141 | IVAIVIE                         | TACK / SIZE              |
|----------|---------------------------------|--------------------------|
| 57206    | Blue Cheese Diced               | 2 / 11lb                 |
| 57207    | Blue Cheese Slice - Unit Weight | 8 / 17.6oz               |
|          | 21 a / 0.74 oz                  | Retween 20 and 26 Slices |