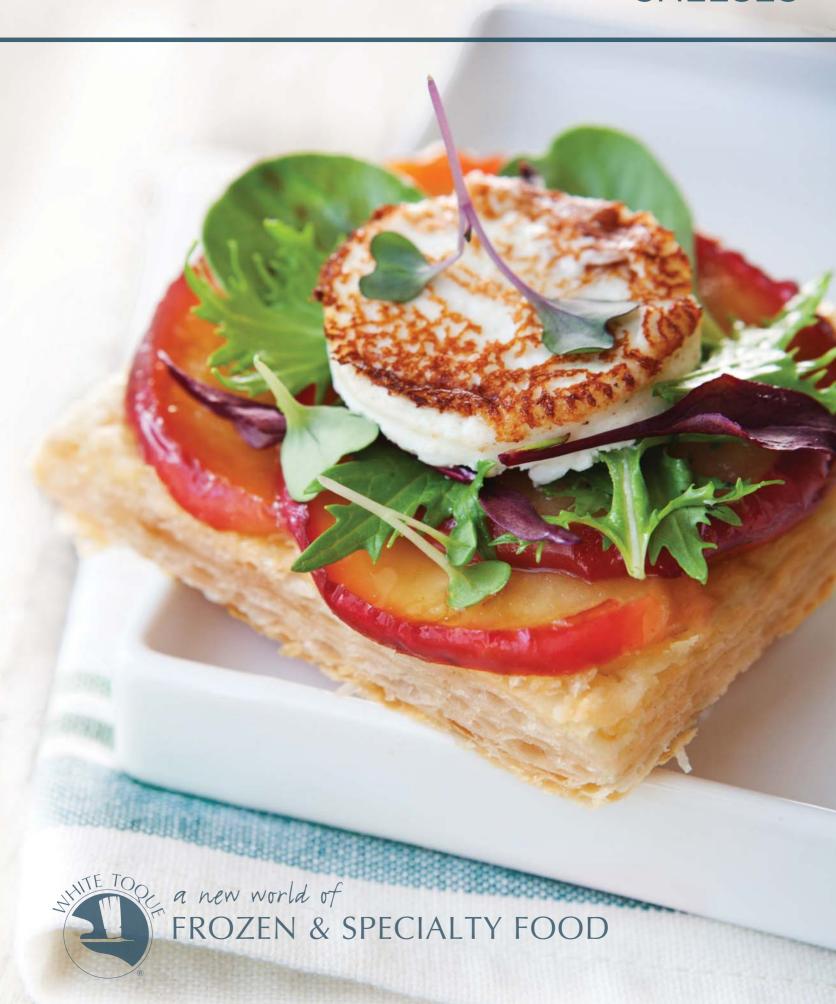

### BRIE

Creamy brie with a flavorful rind around the entire slice. Melts well and holds its shape for an excellent appearance. Ideal for flammekueche, pizzas and sandwiches.