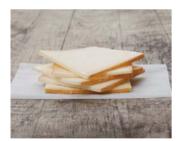

### BRIE

Creamy brie with a flavorful rind around the entire slice. Melts well and holds its shape for an excellent appearance. Ideal for flammekueche, pizzas and sandwiches.